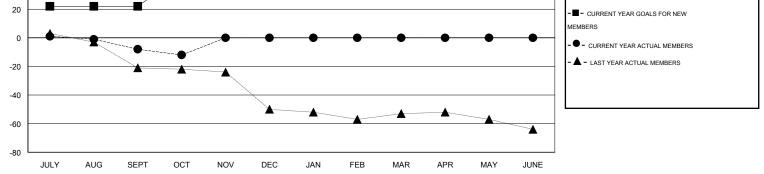

## THOMAS MATNEY CNAT.

| GMT: THOM             | GMT: THOMAS MATNEY |           | LOCATIC          | N ILLINOIS       |                       |                    |                                     |                    | GMT CA 1         |
|-----------------------|--------------------|-----------|------------------|------------------|-----------------------|--------------------|-------------------------------------|--------------------|------------------|
|                       |                    | Clubs     |                  |                  | Members               |                    |                                     |                    |                  |
| RESULTS FOR 2014-2015 |                    |           |                  |                  | RESULTS FOR 2014-2015 |                    |                                     |                    |                  |
| QUARTER               | NEW CLUB<br>GOAL   | NEW CLUBS | DROPPED<br>CLUBS | NET<br>GAIN/LOSS | QUARTER               | NEW MEMBER<br>GOAL | CHARTER AND<br>NEW MEMBERS<br>ADDED | DROPPED<br>MEMBERS | NET<br>GAIN/LOSS |
| JULY/AUG/SEPT         | 1                  | 0         | 0                | 0                | JULY/AUG/SEPT         | 22                 | 24                                  | 32                 | -8               |
| OCT/NOV/DEC           | 1                  | 0         | 0                | 0                | OCT/NOV/DEC           | 22                 | 3                                   | 7                  | -4               |
| JAN/FEB/MAR           | 0                  | 0         | 0                | 0                | JAN/FEB/MAR           | 2                  | 0                                   | 0                  | 0                |
| APR/MAY/JUNE          | 0                  | 0         | 0                | 0                | APR/MAY/JUNE          | 2                  | 0                                   | 0                  | 0                |