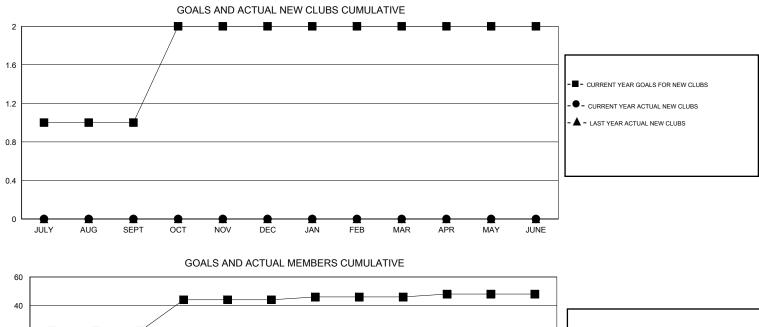

## THOMAS MATNEY CNAT.

| GMT: THOM             | GMT: THOMAS MATNEY |           | LOCATIC          | N ILLINOIS       |                       |                    |                                     |                    | GMT CA 1         |
|-----------------------|--------------------|-----------|------------------|------------------|-----------------------|--------------------|-------------------------------------|--------------------|------------------|
|                       |                    | Clubs     |                  |                  | Members               |                    |                                     |                    |                  |
| RESULTS FOR 2014-2015 |                    |           |                  |                  | RESULTS FOR 2014-2015 |                    |                                     |                    |                  |
| QUARTER               | NEW CLUB<br>GOAL   | NEW CLUBS | DROPPED<br>CLUBS | NET<br>GAIN/LOSS | QUARTER               | NEW MEMBER<br>GOAL | CHARTER AND<br>NEW MEMBERS<br>ADDED | DROPPED<br>MEMBERS | NET<br>GAIN/LOSS |
| JULY/AUG/SEPT         | 1                  | 0         | 0                | 0                | JULY/AUG/SEPT         | 22                 | 24                                  | 32                 | -8               |
| OCT/NOV/DEC           | 1                  | 0         | 0                | 0                | OCT/NOV/DEC           | 22                 | 3                                   | 7                  | -4               |
| JAN/FEB/MAR           | 0                  | 0         | 0                | 0                | JAN/FEB/MAR           | 2                  | 0                                   | 0                  | 0                |
| APR/MAY/JUNE          | 0                  | 0         | 0                | 0                | APR/MAY/JUNE          | 2                  | 0                                   | 0                  | 0                |